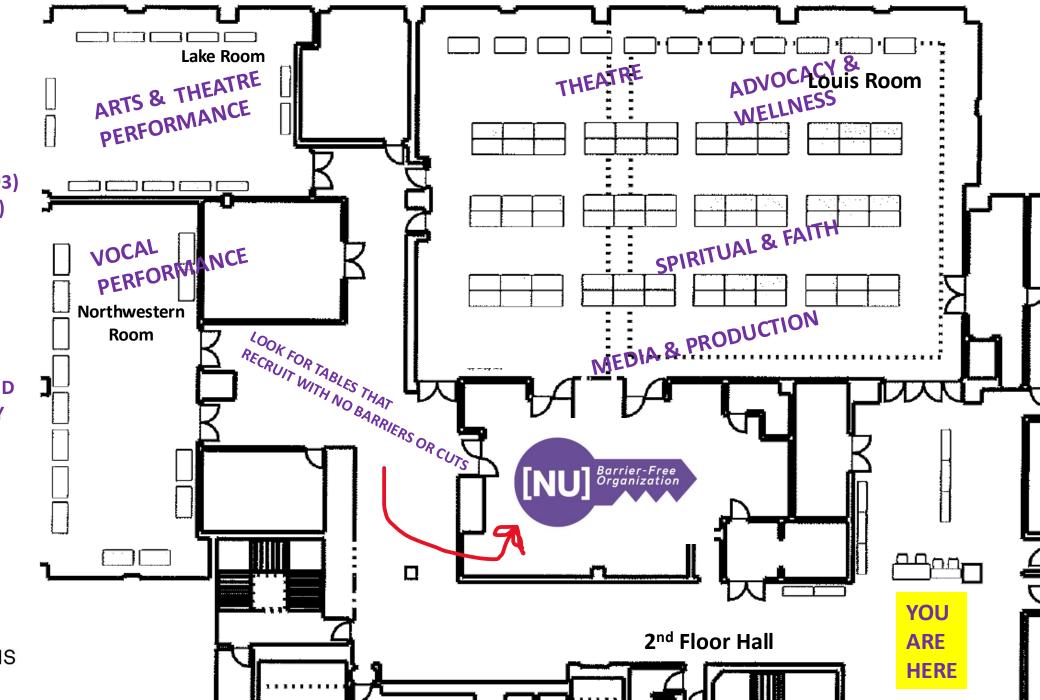

# TUESDAY: DAY 1

130 ORGS ON THIS LEVEL 95 DOWN ON 1ST LEVEL

## **1ST LEVEL CATEGORIES:**

- DANCE (131-154)
- SPORTS CLUBS (155-193)
- PURPLE PREVIEW (194)
- COMEDY (195-204)
- PROG BOARDS & RECREATION: 205-225)