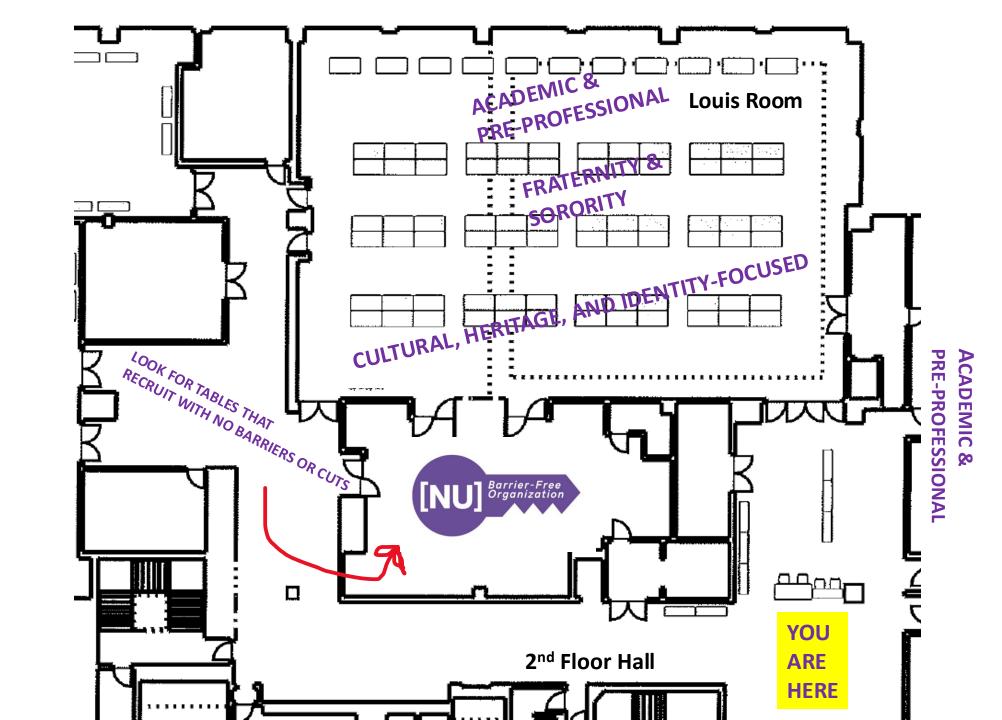

### **WEDNESDAY: DAY 2**

130 ORGS ON THIS LEVEL 95 DOWN ON 1ST LEVEL

#### **WEDNESDAY**:

- CULTURAL, HERITAGE, AND IDENTITY FOCUSED
- FRATERNITY/SORORITY
- ACADEMIC & PRE-PROFESSIONAL
- VOLUNTEER FOCUSED

#### **1ST LEVEL:**

- ACADEMIC & PRE-PROFESSIONAL (Rock, Arch, Armadillo)
- VOLUNTEER-FOCUSED (179-225)